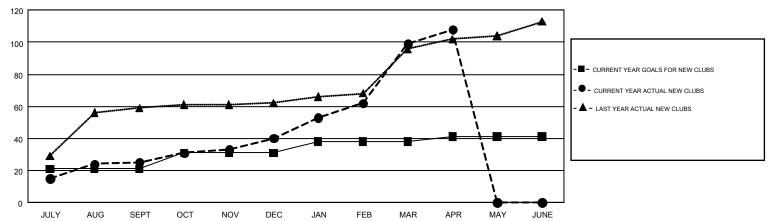

#### GMT: SWADESH RANJAN SAHA

GMT CA 6

|               | Club          | 3         |               | Members               |                           |                         |                                                    |  |
|---------------|---------------|-----------|---------------|-----------------------|---------------------------|-------------------------|----------------------------------------------------|--|
|               | RESULTS FOR   | 2018-2019 |               | RESULTS FOR 2018-2019 |                           |                         |                                                    |  |
| QUARTER       | NEW CLUB GOAL | NEW CLUBS | DROPPED CLUBS | QUARTER               | MEMBER GROWTH NET<br>GOAL | MEMBER GROWTH<br>ACTUAL | DROPPED<br>MEMBERS ACTUAL<br>(including transfers) |  |
| JULY/AUG/SEPT | 21            | 25        | 10            | JULY/AUG/SEPT         | 560                       | 1,116                   | 433                                                |  |
| OCT/NOV/DEC   | 10            | 15        | 42            | OCT/NOV/DEC           | 345                       | 751                     | 2,089                                              |  |
| JAN/FEB/MAR   | 7             | 59        | 7             | JAN/FEB/MAR           | 208                       | 2,212                   | 297                                                |  |
| APR/MAY/JUNE  | 3             | 9         | 0             | APR/MAY/JUNE          | 53                        | 458                     | 178                                                |  |

### GOALS AND ACTUAL NEW CLUBS CUMULATIVE