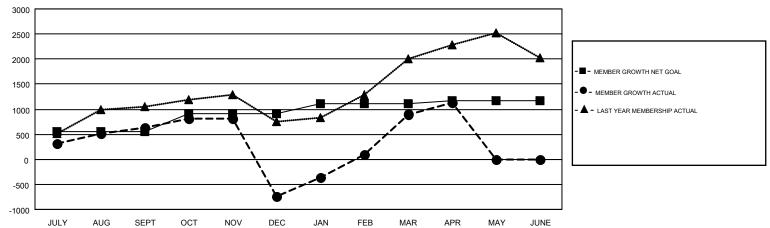

#### GMT: SWADESH RANJAN SAHA

GMT CA 6

|               | Club          | 3         |               | Members               |                           |                         |                                                    |  |
|---------------|---------------|-----------|---------------|-----------------------|---------------------------|-------------------------|----------------------------------------------------|--|
|               | RESULTS FOR   | 2018-2019 |               | RESULTS FOR 2018-2019 |                           |                         |                                                    |  |
| QUARTER       | NEW CLUB GOAL | NEW CLUBS | DROPPED CLUBS | QUARTER               | MEMBER GROWTH NET<br>GOAL | MEMBER GROWTH<br>ACTUAL | DROPPED<br>MEMBERS ACTUAL<br>(including transfers) |  |
| JULY/AUG/SEPT | 21            | 25        | 10            | JULY/AUG/SEPT         | 560                       | 1,116                   | 433                                                |  |
| OCT/NOV/DEC   | 10            | 15        | 42            | OCT/NOV/DEC           | 345                       | 751                     | 2,089                                              |  |
| JAN/FEB/MAR   | 7             | 59        | 7             | JAN/FEB/MAR           | 208                       | 2,212                   | 297                                                |  |
| APR/MAY/JUNE  | 3             | 9         | 0             | APR/MAY/JUNE          | 53                        | 458                     | 178                                                |  |

#### GOALS AND ACTUAL MEMBERS CUMULATIVE

| DROPPED CLUBS: 59  DROPPED MEMBERS |                | 408 CLUBS OF 789 ADDED 1 OR MORE<br>NEW MEMBERS | GENDER DISTRIBUTION  MALE 16,011 (78.93%)  FEMALE 4,275 (21.07%) |  |       |
|------------------------------------|----------------|-------------------------------------------------|------------------------------------------------------------------|--|-------|
| DECEASED                           | 16             | CLICK HERE FOR CUMULATIVE                       | TOTAL FAMILY UNIT MEMBERS                                        |  | 9,251 |
| CLUB CANCELLED OTHER               | 1,594<br>1,388 | MEMBERSHIP DATA                                 | FAMILY MEMBERS PAYING HALF                                       |  | 6,473 |
| TOTAL                              | 2,998          |                                                 | DUES                                                             |  |       |